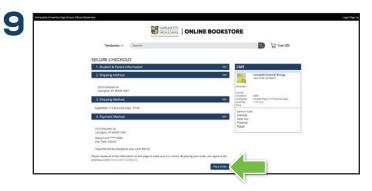

Fill out your shipping address, select your shipping method, and enter your payment information and select **Continue** to review your order.

If you are satisfied with your order, select **Place Order** and you're done! You will receive an order confirmation email for your records.