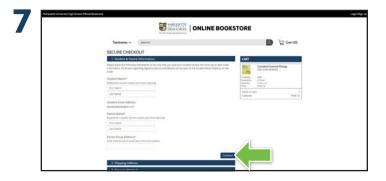

## ecampus.com

When you reach the secure checkout screen, input your student's name and email address. The parent name and email address will be used for customer service contact, order communication, and school reporting. Select **Continue**.