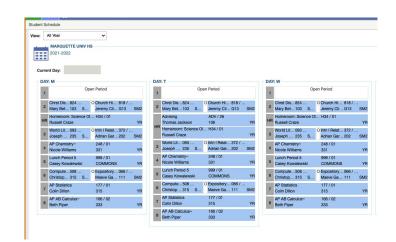

## **Reset Password**

If you already have a Skyward password set up, please disregard this message and Click Here to log in.

Your son's schedule will display. Click on a class in your schedule for more detail.

Both your homeroom and advisor (Tues only) can be found in the HR/ADV period.

Link to MUHS's Skyward -

https://skyward.iscorp.com/MUHSWIStuSTS

Questions? Need Help? Email <a href="mailto:support@muhs.edu">support@muhs.edu</a>